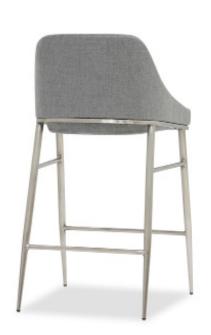

## **DEO SEATING COLLECTION**

**PRODUCT** CODE Dining Chair - Joel Steel 213646

Steel

Counter Stool -Joel 213647 **MEASUREMENTS** 

19.75"W x 21.5"D x 31.5"H Seat height: 18"H

19"W x 19.75"D x 35"H Seat height: 25.5"H

PRICE

\$279.00

\$279.00

**COUNTRY OF ORIGIN** China

PRODUCT OVERVIEW Stainless steel frame Upholstered seating Foam-filled seat

Weight restriction: 260lbs

COLOUR/FINISH

Brushed steel finish

Joel Steel

**CARE INSTRUCTIONS** 

Vaccume seat regularily Avoid prolonged exposure to sunlight, heat and standing liquids

COMPLIMENTARY ASSEMBLY OF PRODUCT AVAILABLE BEFORE WAREHOUSE PICKUP UPON REQUEST."