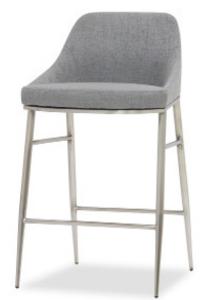

## **DEO SEATING COLLECTION**

**PRODUCT** CODE Dining Chair - Joel Steel 213646

Steel

Counter Stool -Joel 213647 **MEASUREMENTS** 

19.75"W x 21.5"D x 31.5"H Seat height: 18"H

19"W x 19.75"D x 35"H Seat height: 25.5"H

PRICE

\$279.00

\$279.00

**COUNTRY OF ORIGIN** China

PRODUCT OVERVIEW Stainless steel frame Upholstered seating Foam-filled seat

Weight restriction: 260lbs

COLOUR/FINISH

Brushed steel finish

Joel Steel

**CARE INSTRUCTIONS** 

Vaccume seat regularily Avoid prolonged exposure to sunlight, heat and standing liquids

COMPLIMENTARY ASSEMBLY OF PRODUCT AVAILABLE BEFORE WAREHOUSE PICKUP UPON REQUEST."