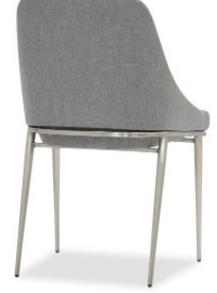

## **DEO SEATING COLLECTION**

**PRODUCT** CODE Dining Chair - Joel Steel 213646

Steel

Counter Stool -Joel 213647 **MEASUREMENTS** 

19.75"W x 21.5"D x 31.5"H Seat height: 18"H

19"W x 19.75"D x 35"H Seat height: 25.5"H

PRICE

\$279.00

\$279.00

**COUNTRY OF ORIGIN** China

PRODUCT OVERVIEW Stainless steel frame Upholstered seating Foam-filled seat

Weight restriction: 260lbs

COLOUR/FINISH

Brushed steel finish

Joel Steel

**CARE INSTRUCTIONS** 

Vaccume seat regularily Avoid prolonged exposure to sunlight, heat and standing liquids

COMPLIMENTARY ASSEMBLY OF PRODUCT AVAILABLE BEFORE WAREHOUSE PICKUP UPON REQUEST."