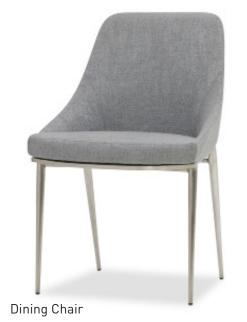

## **DEO SEATING COLLECTION**

**PRODUCT** CODE Dining Chair - Joel Steel 213646

Steel

Counter Stool -Joel 213647 **MEASUREMENTS** 

19.75"W x 21.5"D x 31.5"H Seat height: 18"H

19"W x 19.75"D x 35"H Seat height: 25.5"H

PRICE

\$279.00

\$279.00

**COUNTRY OF ORIGIN** China

PRODUCT OVERVIEW Stainless steel frame Upholstered seating Foam-filled seat

Weight restriction: 260lbs

COLOUR/FINISH

Brushed steel finish

Joel Steel

**CARE INSTRUCTIONS** 

Vaccume seat regularily Avoid prolonged exposure to sunlight, heat and standing liquids

COMPLIMENTARY ASSEMBLY OF PRODUCT AVAILABLE BEFORE WAREHOUSE PICKUP UPON REQUEST."